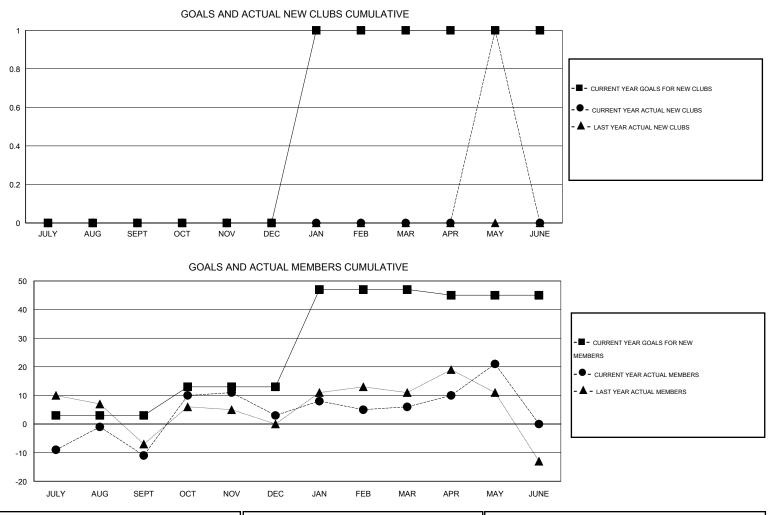

## LOCATION ONTARIO

 $\mathsf{GMT} \mathsf{\, CA} \ 2$ Clubs Members RESULTS FOR 2014-2015 RESULTS FOR 2014-2015 NEW CLUB NEW CLUBS DROPPED NET NEW MEMBER CHARTER AND DROPPED NET QUARTER QUARTER GOAL CLUBS GAIN/LOSS GOAL NEW MEMBERS MEMBERS GAIN/LOSS ADDED 0 0 0 0 3 18 29 -11 JULY/AUG/SEPT JULY/AUG/SEPT 0 0 0 0 10 53 39 14 OCT/NOV/DEC OCT/NOV/DEC 0 0 0 34 38 35 3 1 JAN/FEB/MAR JAN/FEB/MAR 0 0 -2 48 33 15 1 1 APR/MAY/JUNE APR/MAY/JUNE